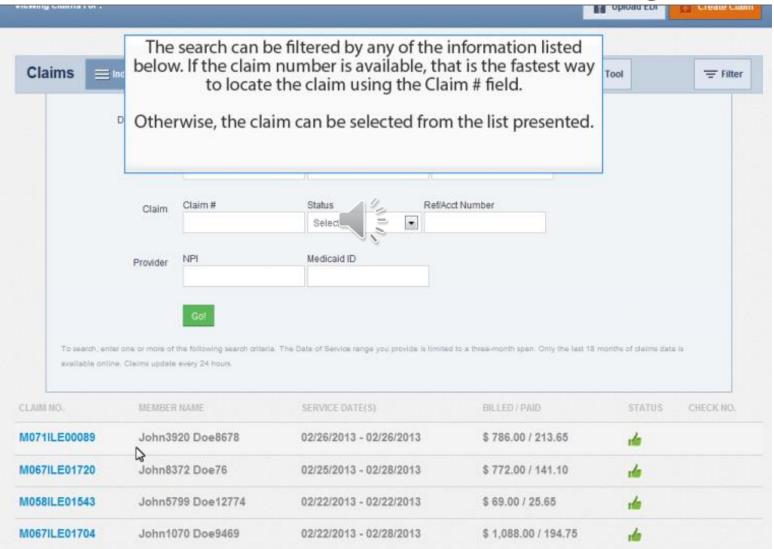

LE01751 | John6756 Doe1256  | 02/20/2013 - 02/21/2013                                    | \$ 492.00 / 96.05    | *          |
| M058ILE01438 | John150 Doe550    | 02/19/2013 - 02/19/2013                                    | \$ 89.00 / 46.56     |            |
| M058ILE01446 |                   | aware there may be multiple<br>ccount. To access those pag |                      | .4         |
| M058ILE01529 |                   | ate number or the right arro                               |                      |            |
| M058ILE01536 | John1070 Doe9469  | 02/19/2013 - 02/21/2013                                    | \$ 420.00 / 74.70    |            |
| M058ILE01540 | John1875 Doe1259  | 02/19/2013 - 02/19/2013                                    | \$ 117.00 / 48.24    | 14         |







| Backt                                   | to Claims                                                                                           | Correct                           | Claim  | Copy Clain | Claim               | No.: M05 | 8ILE01415                                                                                 |                      |            |        |                       |
|-----------------------------------------|-----------------------------------------------------------------------------------------------------|-----------------------------------|--------|------------|---------------------|----------|-------------------------------------------------------------------------------------------|----------------------|------------|--------|-----------------------|