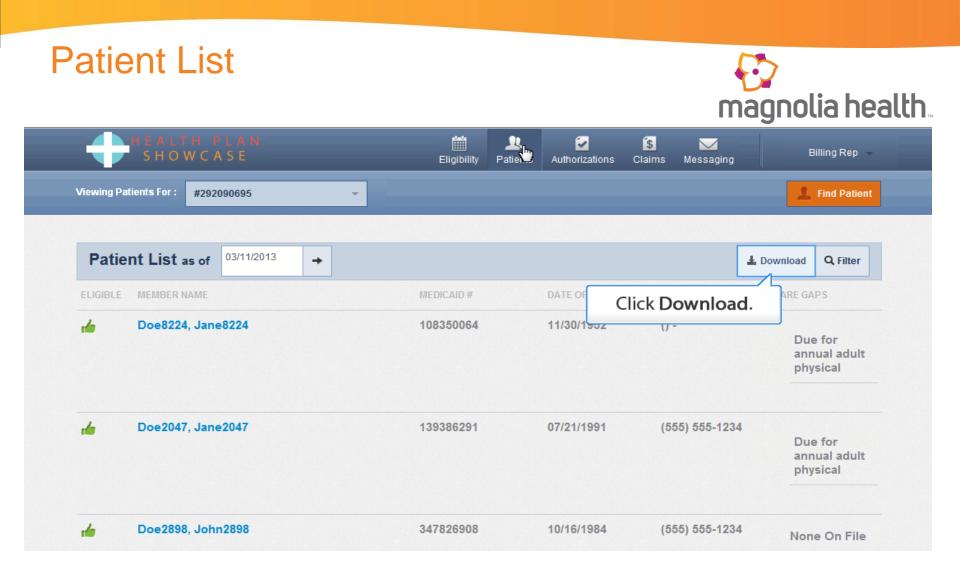

#### **Provider Secure Website Vignettes**

| Function                     | Description of Demo                                                                                                                            | Link to Demo                                                            |
|------------------------------|------------------------------------------------------------------------------------------------------------------------------------------------|-------------------------------------------------------------------------|
| Intro for the Web Demos      | A brief introduction to the demos.                                                                                                             | This is part of the New Account Registration demo                       |
| 1) New Account Registration  | Steps to register for a new account.                                                                                                           | New Account Registration                                                |
| 2) Logging In and Out        | Demonstrates logging in and out of the account.                                                                                                | Logging in and out demo                                                 |
| 3) Account Management        | Demonstrates updating an accovery's security questions, changing password and adding a TIM.                                                    | Account Management                                                      |
| 4) User Management           | Demonstrates how to manage users who have access to the account and their permissions.                                                         | User Management                                                         |
| 5) Quick Eligibility Check   | Demonstrates how to check patient eligibility from the<br>quick eligibility search on the landing page.                                        | Ouick elizibility check demo                                            |
| 6) Patient Eligibility       | Demonstrates how to check patient eligibility from the<br>eligibility link. Also, accessing the patient record from<br>the patient list.       | Checking patient eligibility<br>Access patient record from patient list |
| 7) Patient List and Download | Demonstrates accessing the patient list, how to<br>download it to a local server or hard drive and finding a<br>patient from the patient list. | Patient list download and finding a patient                             |