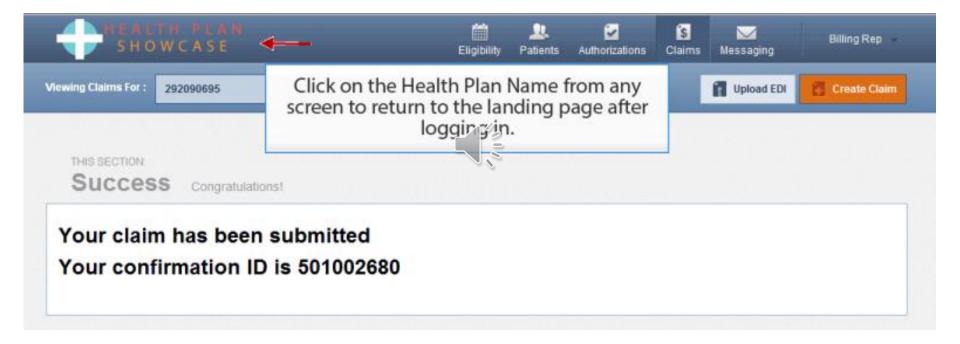

| Remove X |
|                                              | Add Coordination of Benefits                                                                                                                                                                                                                                                  |          |
|                                              |                                                                                                                                                                                                                                                                               | Next +   |





#### Verifying Claim Status



| Quick Eligibilit  | y Check                                               |              | Welcome                                    |  |  |  |
|-------------------|-------------------------------------------------------|--------------|--------------------------------------------|--|--|--|
| 22456789 or Smith | Click in the Member ID or Last                        |              | Add a TIN to My Account >                  |  |  |  |
| Name and ty       | Member ID or Last<br>pe the member ID or<br>ast Name. | CLAIM NO.    | Recent Activity Date Activity              |  |  |  |
| 0                 | John70870 Doe70870                                    | M050ILE00489 | 04/05/2013 You updated your email address. |  |  |  |
| 0                 | John731091