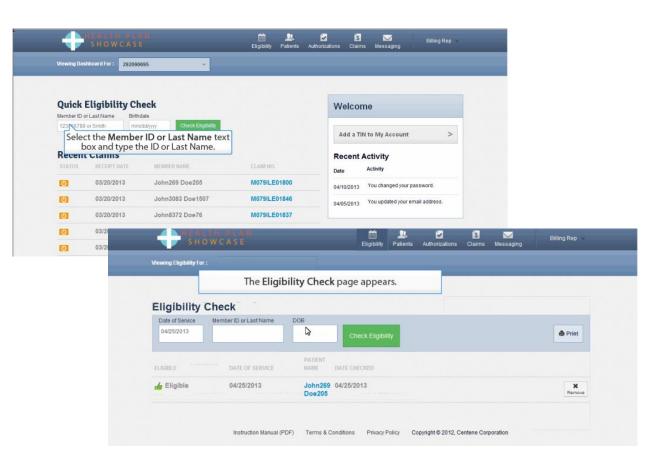

### Verifying Eligibility

| HEALTH PL/                   | A N<br>E      |             | Eligibility            | L<br>Patients | Authorizations | S<br>Claims    | Messaging            | Bi  |
|------------------------------|---------------|-------------|------------------------|---------------|----------------|----------------|----------------------|-----|
| iewing Dashboard For :       |               |             |                        |               |                |                |                      |     |
|                              |               |             |                        |               |                |                |                      |     |
| Quick Eligibility Ch         |               |             |                        |               |                | Welco          | me                   |     |
| lember ID or Last Name Birth | Check         | Eligibility |                        | displa        | avs the        | Add a T        | FIN to My Accou      | int |
| Recent Claims                | MEMBER NAME   | Quick E     | ligibility<br>ecent Cl | Check         | and            | Recent<br>Date | Activity<br>Activity |     |
| 0                            | John70870 Doe | 70870       | MO                     | 50ILE0048     | 9              |                | •                    |     |
| 0                            | John731091 Do | e731091     | MO                     | 50ILE0049     | 3              |                | G                    |     |
| <b>©</b>                     | John299458 Do | e299458     | MO                     | 50ILE0050     | 9              |                |                      |     |
| <mark>©</mark>               | John369448 Do | e369448     | MO                     | 50ILE0050     | 5              |                |                      |     |
| ©                            | John486274 Do | o486274     | MO                     | 50ILE0048     | 6              |                |                      |     |

### Verifying Eligibility

| HEA<br>SH              | LTH PLAN<br>OWCASE     |                       | Eligibility | L<br>Patients | Z<br>Authorizations | S<br>Claims | Messaging | Billing Rep |
|------------------------|------------------------|-----------------------|-------------|---------------|---------------------|-------------|-----------|-------------|
| fiewing Eligibility Fo | r:                     |                       |             |               |                     |             |           |             |
| -liath life            | Cheek                  |                       |             |               |                     |             |           |             |
| Eligibility            | Member ID or Last Name | DOB                   |             | 10            |                     |             |           |             |
| 03/11/2013             |                        |                       | Check El    | 0             |                     |             |           | 🖨 Print     |
| ELIGIBLE               | DATE OF SERVICE        | PATIENT<br>NAME       | DATE CHECKE | Đ             | CARE GAPS           |             |           |             |
| Ligible                | 03/11/2013             | John11450<br>Doe11450 | 03/11/2013  |               | Due for an physical | nual adul   | t         | X           |