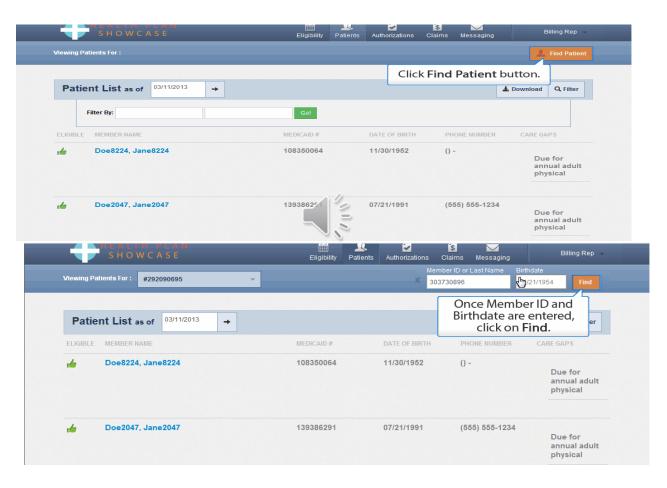

#### **Provider Secure Website Vignettes**

| Function                     | Description of Demo                                                                                                                            | Link to Demo                                                            |
|------------------------------|------------------------------------------------------------------------------------------------------------------------------------------------|-------------------------------------------------------------------------|
| Intro for the Web Demos      | A brief introduction to the demos.                                                                                                             | This is part of the New Account Registration demo                       |
| 1) New Account Registration  | Steps to register for a new account.                                                                                                           | New Account Registration                                                |
| 2) Logging In and Out        | Demonstrates logging in and out of the account.                                                                                                | Logging in and out demo                                                 |
| 3) Account Management        | Demonstrates updating an accovery's security questions, changing password and adding a TIM.                                                    | Account Management                                                      |
| 4) User Management           | Demonstrates how to manage users who have access to the account and their permissions.                                                         | User Management                                                         |
| 5) Quick Eligibility Check   | Demonstrates how to check patient eligibility from the<br>quick eligibility search on the landing page.                                        | Ouick elizibility check demo                                            |
| 6) Patient Eligibility       | Demonstrates how to check patient eligibility from the<br>eligibility link. Also, accessing the patient record from<br>the patient list.       | Checking patient eligibility<br>Access patient record from patient list |
| 7) Patient List and Download | Demonstrates accessing the patient list, how to<br>download it to a local server or hard drive and finding a<br>patient from the patient list. | Patient list download and finding a patient                             |